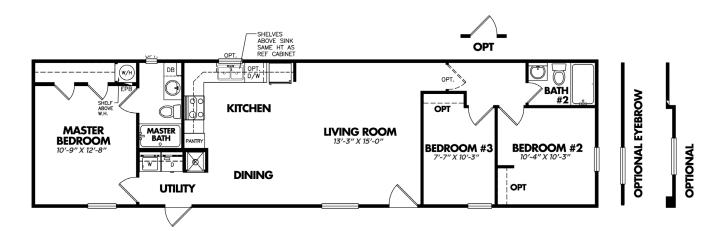

6x64-32C

942 SQ. FEET

BED - 2 BATH

- Insulation 11-11-21
- Thermal Pane Windows
- Shingle Roof
- 3/4 Vinyl Wrapped Cabinet Stiles
- 18' RefrigeratorElectric Range
- Dishwasher
- Microwave& Vent-a-Hood over stove
- Standard Kitchen Faucets
- Standard Kitchen Sink
- Center Shelf in Base Kitchen Cabinet